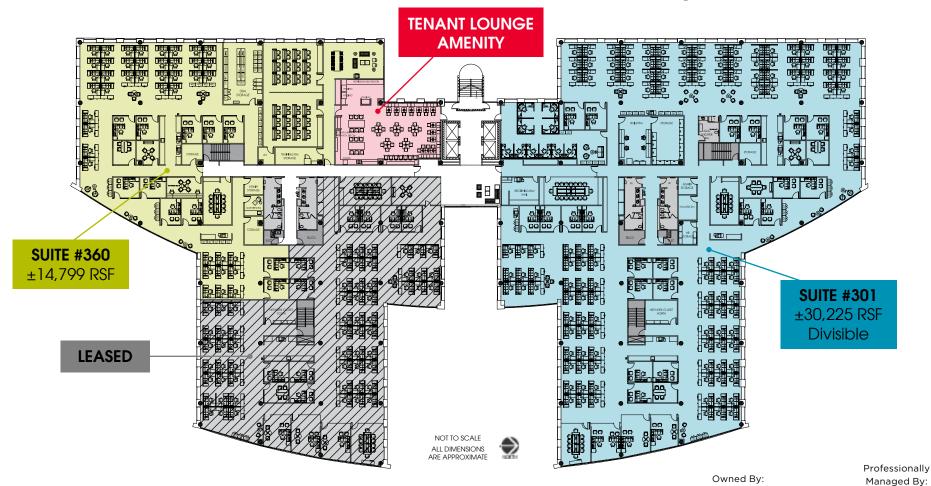

WWW.MISSOURIFALLS.COM

## **SUITE #260** ±4,680 Rentable Square Feet



CUSHMAN & WAKEFIELD

BRAD ANDERSON | brad.anderson@cushwake.com | +1 602 224 4403

MIKE STRITTMATTER | mike.strittmatter@cushwake.com | +1 602 224 4457

Professionally Managed By:



2555 East Camelback Road, Suite 400, Phoenix, AZ 85016 | +1 602 954 9000 | cushmanwakefield.com





## THIRD FLOOR

WWW.MISSOURIFALLS.COM

## **Matterport Tour Partial FF&E Remaining**



CUSHMAN & WAKEFIELD

BRAD ANDERSON | brad.anderson@cushwake.com | +1 602 224 4403

MIKE STRITTMATTER | mike.strittmatter@cushwake.com | +1 602 224 4457

El Dorado Holdings, Inc.



2555 East Camelback Road, Suite 400, Phoenix, AZ 85016 | +1 602 954 9000 | cushmanwakefield.com