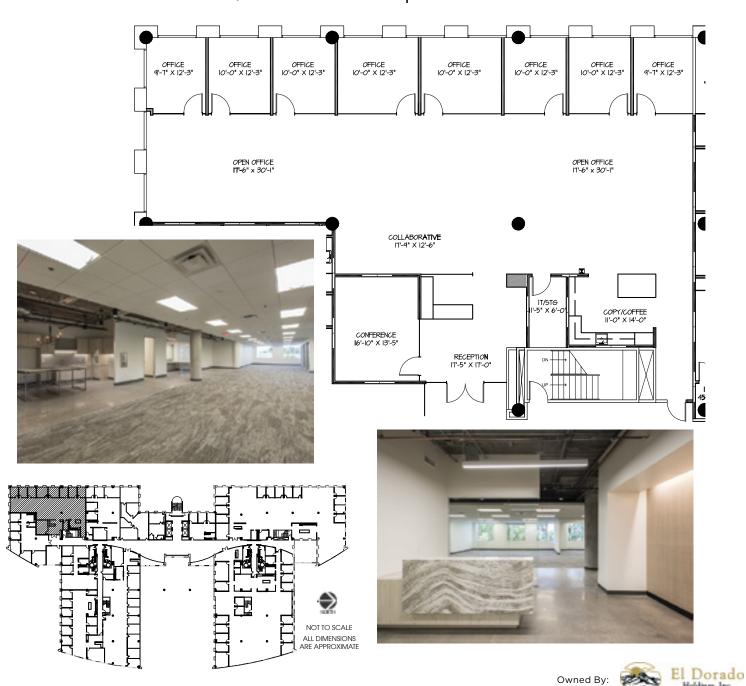

## **SUITE #260** ±4,680 Rentable Square Feet

CUSHMAN & WAKEFIELD

BRAD ANDERSON | brad.anderson@cushwake.com | +1 602 224 4403

MIKE STRITTMATTER | mike.strittmatter@cushwake.com | +1 602 224 4457

Professionally Managed By:

## **Matterport Tour Partial FF&E Remaining**

CUSHMAN & WAKEFIELD

BRAD ANDERSON | brad.anderson@cushwake.com | +1 602 224 4403

MIKE STRITTMATTER | mike.strittmatter@cushwake.com | +1 602 224 4457

El Dorado Holdings, Inc.